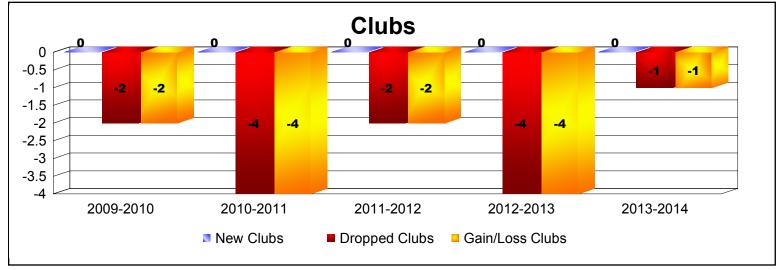

District 14 R

As of June 2014 Cumulative

| Year      | New<br>Clubs | Dropped<br>Clubs | Gain/<br>Loss<br>Clubs | New<br>Members | Charter<br>Members | Reinstate<br>Members | Transfer<br>Members | Total<br>Member<br>Added | Total<br>Members<br>Dropped | Gain/<br>Loss<br>Members |
|-----------|--------------|------------------|------------------------|----------------|--------------------|----------------------|---------------------|--------------------------|-----------------------------|--------------------------|
| 2009-2010 | 0            | -2               | -2                     | 69             | 0                  | 2                    | 46                  | 117                      | -84                         | 33                       |
| 2010-2011 | 0            | -4               | -4                     | 48             | 0                  | 11                   | 2                   | 61                       | -186                        | -125                     |
| 2011-2012 | 0            | -2               | -2                     | 73             | 0                  | 3                    | 3                   | 79                       | -144                        | -65                      |
| 2012-2013 | 0            | -4               | -4                     | 56             | 1                  | 0                    | 2                   | 59                       | -118                        | -59                      |
| 2013-2014 | 0            | -1               | -1                     | 33             | 0                  | 4                    | 4                   | 41                       | -119                        | -78                      |
| Average   | 0            | -3               | -3                     | 56             | 0                  | 4                    | 11                  | 71                       | -130                        | -59                      |