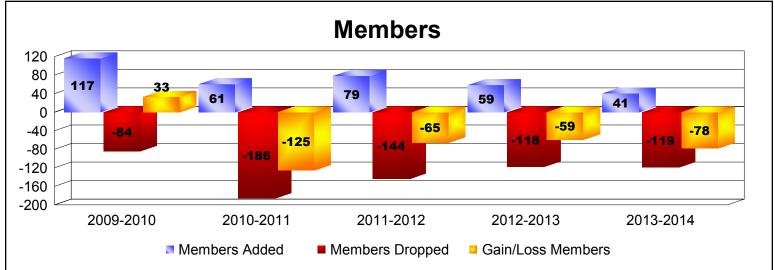

District 14 R

As of June 2014 Cumulative

| Year      | New<br>Clubs | Dropped<br>Clubs | Gain/<br>Loss<br>Clubs | New<br>Members | Charter<br>Members | Reinstate<br>Members | Transfer<br>Members | Total<br>Member<br>Added | Total<br>Members<br>Dropped | Gain/<br>Loss<br>Members |
|-----------|--------------|------------------|------------------------|----------------|--------------------|----------------------|---------------------|--------------------------|-----------------------------|--------------------------|
| 2009-2010 | 0            | -2               | -2                     | 69             | 0                  | 2                    | 46                  | 117                      | -84                         | 33                       |
| 2010-2011 | 0            | -4               | -4                     | 48             | 0                  | 11                   | 2                   | 61                       | -186                        | -125                     |
| 2011-2012 | 0            | -2               | -2                     | 73             | 0                  | 3                    | 3                   | 79                       | -144                        | -65                      |
| 2012-2013 | 0            | -4               | -4                     | 56             | 1                  | 0                    | 2                   | 59                       | -118                        | -59                      |
| 2013-2014 | 0            | -1               | -1                     | 33             | 0                  | 4                    | 4                   | 41                       | -119                        | -78                      |
| Average   | 0            | -3               | -3                     | 56             | 0                  | 4                    | 11                  | 71                       | -130                        | -59                      |